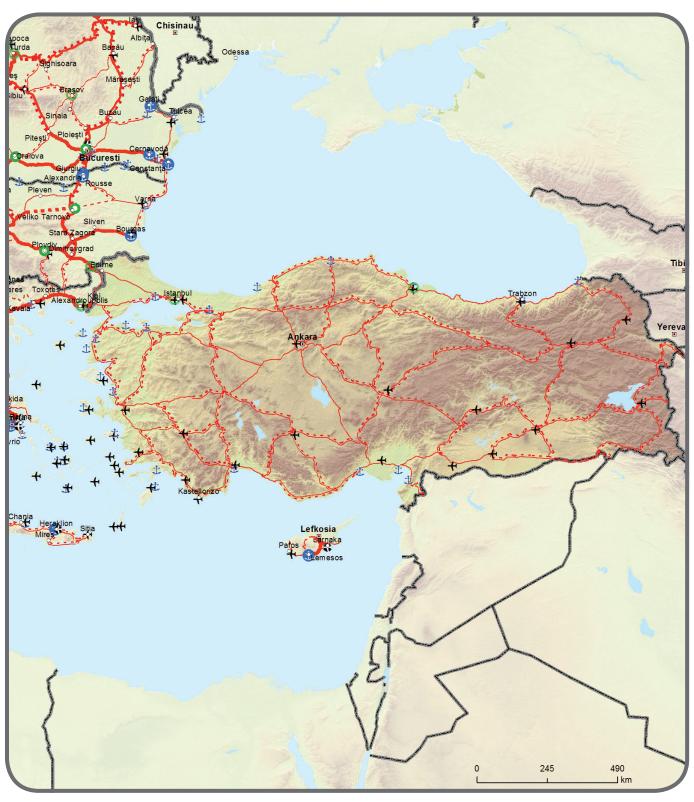

## Indicative Extension to Neighbouring Countries Comprehensive Network: Roads, ports, rail-road terminals and airports Türkiye

| 1 | Comprehensive | Core                                                        | Comprehensive | Core |       | Comprehensive | Core     |          |
|---|---------------|-------------------------------------------------------------|---------------|------|-------|---------------|----------|----------|
|   | = =           | Road / Completed<br>Road / To be upgraded<br>Road / Planned | Ů<br>O        | 0    | Ports | +             | <b>③</b> | Airports |