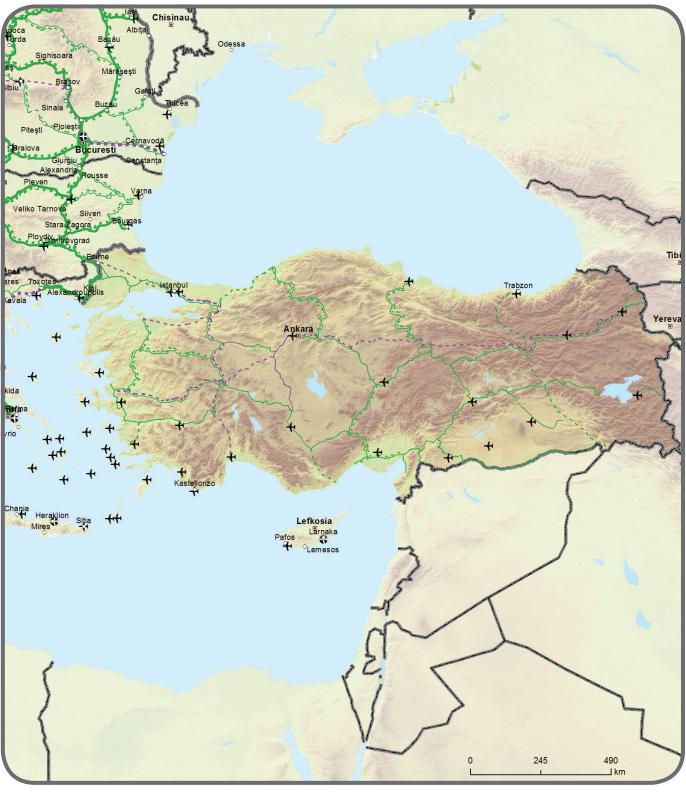

## Indicative Extension to Neighbouring Countries Comprehensive Network: Railways and airports Türkiye

| Comprehensive | Core                                                                                               | Comprehensive | Core                                                                                          | Comprehensive | Core     |
|---------------|----------------------------------------------------------------------------------------------------|---------------|-----------------------------------------------------------------------------------------------|---------------|----------|
| = =           | Conventional rail / Completed<br>Conventional rail / To be upgraded<br>Conventional rail / Planned | = =           | High speed rail / Completed<br>To be upgraded to high speed rail<br>High speed rail / Planned | +             | Airports |